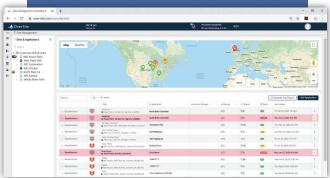

# **Over**Site<sup>™</sup> **Value Proposition**

- A water treatment company can use OverSite™ to provide clients with real-time analytics to prove that treatment programs are working.
- Allows users to perform remote troubleshooting and diagnostics.
- Gives end users the ability to network applications at one site or network multiple sites within their organization.
- OverSite™ is not tied to specific branded controllers, specific chemical suppliers or applications.
   It is a standalone product that is available to everyone.

# Knowledge gives you piece of mind... Let OverSite™ show you how

**If you're a Plant Operator**, the **Over**Site<sup>™</sup> dashboard gives you full visibility into chemical feed applications and a high level of awareness for the health of your entire operation. If you ever change chemical suppliers or equipment providers – No need to worry – as **Over**Site<sup>™</sup> keeps track of all your process and supplier data.

If you're a Water Treater – don't work another day without this account management tool. OverSite™ will transform how you plan and prioritize your day – It lets you manage multiple sites from one location, and it brings a new level of productivity to your service calls, maintenance & benchtop tests.