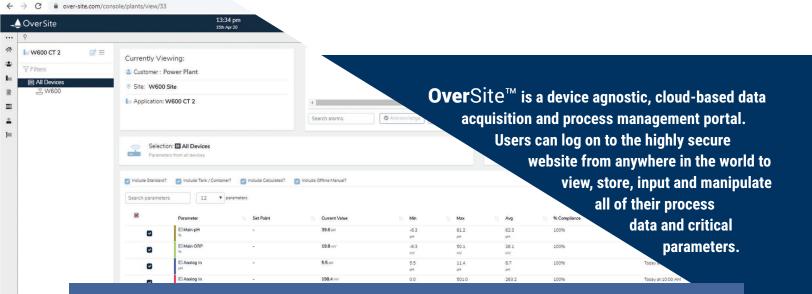

**Over**Site™ provides timestamped historical data that can be analyzed down to any detail. Parameter capabilities include: live data stored in graphs and reports, diagnostic tools, notifications, alarms and other customizable features.

**Over**Site<sup>™</sup> is designed and structured to be data-driven.

**Over**Site™'s features ensure that users have reliable, consistent, meaningful and secure data – all in one pane of glass, from anywhere in the world.

# **Dashboard / Overview**

**Over**Site<sup>™</sup> offers up-to-the-minute visibility into operational data so it can be leveraged to optimize processes.

With **Over**Site<sup>™</sup>, vital information flows to anyone who needs it, 24 hours a day, 365 days a year, via remote access and secure connections to multiple end point devices.

The user friendly interface makes it easy to analyze recorded data, such as live sensor data, chemical inventories, controller data, and potential early warning signs that might prompt maintenance activities. Critical diagnostic & control measurements ensure optimal efficiency, and make it faster and easier to respond to any alert issues.

Quick & convenient search capabilities help operators compare recent or historical data to current operational levels, to maintain compliance.