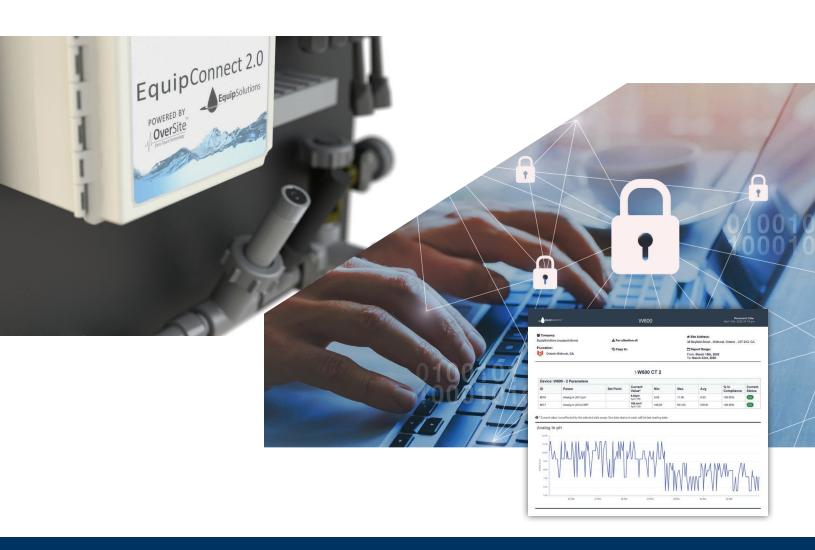

## Secure

**Over**Site™ provides secure, instant access to process data and it brings the ability to adjust critical parameters with the touch of a button.