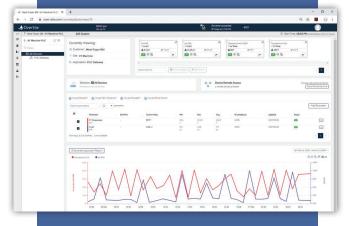

**Over**Site™ provides timestamped historical data that can be analyzed down to any detail. Parameter capabilities include: live data stored in graphs and reports, diagnostic tools, notifications, alarms and other customizable features.

This technology allows the user to identify patterns and trends. Its analytical capabilities guide the adjustment of chemical feed equipment to ensure maximum efficiency even as process conditions change.

# **Dashboard / Overview**

**Over**Site<sup>™</sup> offers up-to-the-minute visibility into operational data so it can be leveraged to optimize processes.

With **Over**Site<sup>™</sup>, vital information flows to anyone who needs it, 24 hours a day, 365 days a year, via remote access and secure connections to multiple end point devices.

The user friendly interface makes it easy to analyze recorded data, such as live sensor data, chemical inventories, controller data, and potential early warning signs that might prompt maintenance activities. Critical diagnostic & control measurements ensure optimal efficiency, and make it faster and easier to respond to any alert issues.