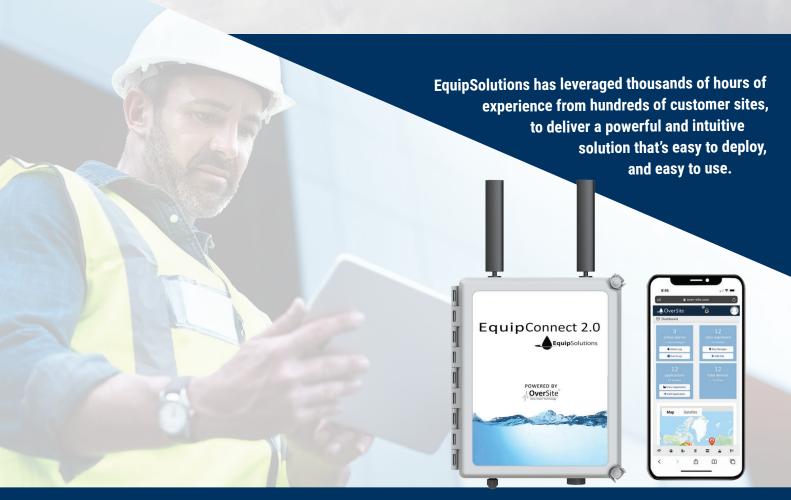

# Key technical advantages of OverSite™ include:

- Secure Data Transfer
- EquipSolutions has access to, and experience with, most of the industry-standard modems.
- The EquipConnect 2.0 modem package comes pre-activated with the multi-carrier agnostic SIM card installed.

# **Seamless Connectivity:**

EquipSolutions has partnered with an industry-leading modem manufacturer to provide a standard cell modem for **Over**Site™ to ensure consistency, and worry-free connectivity.

The communications support team can work with legacy modems and any cell modem hardware currently deployed in the field.

EquipSolutions has also partnered with a SIM card company to implement a number of different protocols that ensure seamless SIM and modem integration. This provides: agnostic compatibility, pre-activation, pre-loaded data storage per month (1GB), and a live diagnostic online interface.